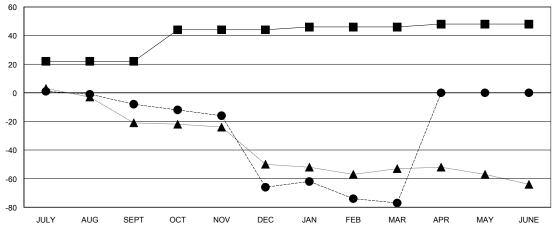

#### GOALS AND ACTUAL MEMBERS CUMULATIVE

| <b>■-</b> c | URRENT YEAR GOALS FOR NEW |
|-------------|---------------------------|
| IEMBEE      | RS                        |

- CURRENT YEAR ACTUAL MEMBERS

- ▲ - LAST YEAR ACTUAL MEMBERS

| DROPPED CLUBS: 4 |     |
|------------------|-----|
| DROPPED MEMBERS  |     |
| DECEASED         | 11  |
| CLUB CANCELLED   | 38  |
| OTHER            | 74  |
| TOTAL            | 123 |