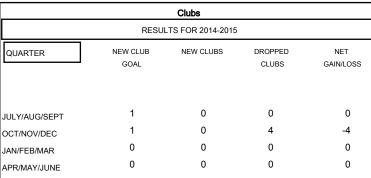

## MONTHLY MEMBERSHIP PROGRESS REPORT

## District 1 L

Results as of: 3/31/2015

# GMT: THOMAS MATNEY LOCATION ILLINOIS GMT CA 1



| Members               |                    |                                     |                    |                  |  |  |  |
|-----------------------|--------------------|-------------------------------------|--------------------|------------------|--|--|--|
| RESULTS FOR 2014-2015 |                    |                                     |                    |                  |  |  |  |
| QUARTER               | NEW MEMBER<br>GOAL | CHARTER AND<br>NEW MEMBERS<br>ADDED | DROPPED<br>MEMBERS | NET<br>GAIN/LOSS |  |  |  |
| JULY/AUG/SEPT         | 22                 | 24                                  | 32                 | -8               |  |  |  |
| OCT/NOV/DEC           | 22                 | 11                                  | 69                 | -58              |  |